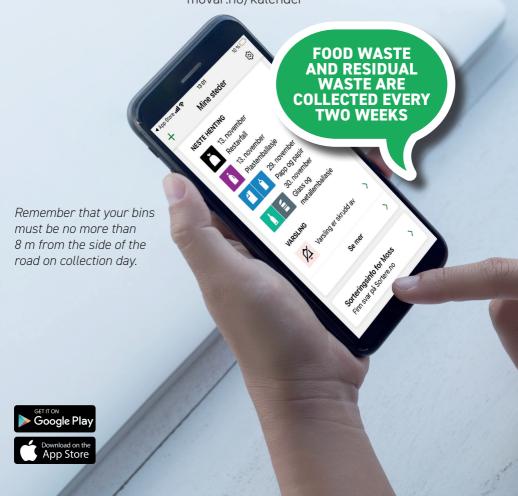

You can see when your waste will be collected in the MinRenovasjon app or on movar.no/kalender

When you run out of biodegradable bags, tie a bag to your food waste bin. The collector will leave you a new roll of bags.

# WHEN WILL YOUR WASTE BE COLLECTED?

See the collection calendar or get reminders of when your waste will be collected.

Download the "Min renovasjon" app free of charge.

You can also find the collection calendar for your property at movar.no/kalender

It is a good idea to keep any seafood waste frozen until collection day

Contact us if you need a new or extra caddy for additional households etc.

Remember that your bins must be no more than 8 m from the side of the road on collection day, but try to keep them out of the sun in hot weather